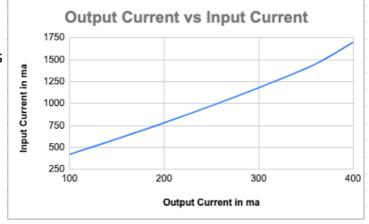

25ch = 350ma). The input current graph shows the draw from your +15v supply, ensure that there is enough spare capacity.