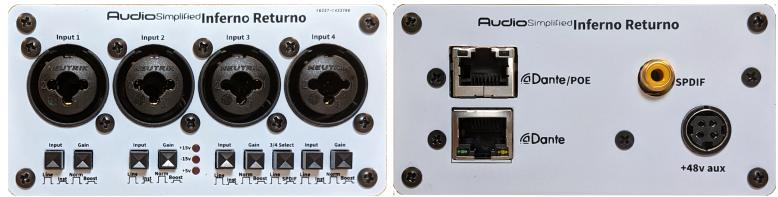

## **Compact Four Input Dante Interface**

- Four independent channels.
- On each channel:

Balanced line input with two gain settings (+4dBu or -10dBv) on XLR or  $\frac{1}{4}$ "TRS.

Switch selectable to...

High headroom Instrument DI with two gain settings for passive & active pickups on  $\frac{1}{4}"$  TS.

- Inputs 3-4 can be switched to accept an S/PDIF input.
- Power is supplied via POE (power over ethernet) or available external power brick.
- Two Inferno Returnos can be chained together, allowing eight inputs on a single ethernet cable. Interconnection is accomplished by short ethernet cable and power jumper.
- Inferno Returno solves many challenges encountered in the studio or on stage: multiple stereo output keyboard rigs, stereo guitars with fx and direct sends, legacy analog mic preamps, wireless mic receivers, electronic drums...

#### Line Inputs (balanced or unbalanced):

Input connector: XLR or  $\frac{1}{4}$ " TRS Impedance: 48k $\Omega$  differential Nominal/Maximum Level norm: +4dBu / +24dBu Nominal/Maximum Level boost: -10dBv / +12dBu

#### Direct Instrument Inputs(DI) (unbalanced):

Input connector:  $\frac{1}{4}$ " TS Impedance: 4.7megohm Nominal/Maximum Level norm: -26dBu / -6dBu Nominal/Maximum Level boost: -6dBu / +14dBu

#### Power:

POE: 4500mw,class 0 – one unit powered POE: 9800mw,class 0 – two units powered External: 48v,300ma, 1500v ISO certified Aux Power Output: 48v, 150ma max for loop to second Inferno Returno. Optional cable required.

#### Dante:

Sample Rates: 44.1k, 48k (96k coming soon)
Ports: (1)POE/Dante, (1)Dante for daisy chain