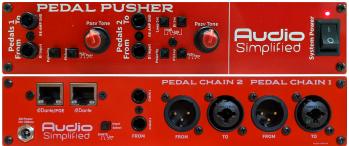

## PEDAL PUSHER mini

Line powered version.

Dante Option POE powered.

#### Power Dante version:

POE: 3.8w, class 0 External: 48v, 150ma, 1500v ISO certified

#### Dante Option:

Sample Rates: All standard up to 96k Ports: (1)POE/Dante, (1)Dante for daisy chain Outputs: Dante and analog simultaneously Inputs: Dante or analog switchable