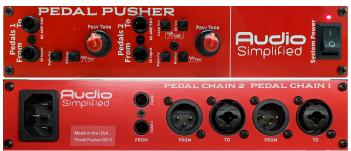

### Dual mono Console/DAW to Guitar Pedal Interface

- Each channel features:
  - High headroom line level balanced input to efx pedal send with impedance and level matching.
  - High impedance guitar pedal return to high headroom line level balanced output.
  - Selectable pickup simulation, Active or Passive.
  - High frequency equalizer in the passive position to simulate or negate the effect of guitar cable.
- Low noise universal power supply built in, no wall wart!
- Pedal Returns can also function as high quality, dual mono or stereo, high impedance, direct instrument inputs (DI) with line level outputs. Each return has two gain settings.
- Pedal Sends can serve as high quality outputs from a console/DAW to a guitar amp for re-amp use.
- Routing switches add flexibility for feeding both loops from one input or both outputs from one Pedal return.
  For example: feed two different pedal loops from a single line input or feed a clean and effected signal to the console from a guitar input.
- DANTE option allow connection to Dante network at sample rates up to 96k. Power is supplied via POE (power over ethernet) or from external power supply. Dante and analog outputs are mirrored. Inputs are selectable from Dante or analog.

#### Line Inputs:

Nominal Level : +4dBu Maximum Input level: +24dBu Impedance: 48kΩ differential

#### Line Outputs:

Nominal Level : +4dBu Maximum Balanced Output level: +27.5dBm into 600Ω Maximum UnBalanced Output level: +22dBm into 600Ω Frequency Response: 20hZ to 20kHz +0.02dB,-0.12dB

#### Dimensions:

width: 8.15" (207mm) height: 1.75" (42mm) depth: 4" (100mm)